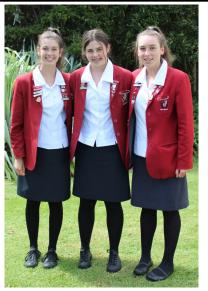

#### Senior Students (Years 11—13)

Overblouse—compulsory (Formal dress uniform)

Navy blue skirt

Jersey

Blazer—optional for Year 11 students

Black sandals with a back or

Black polishable shoes with white ankle socks (maximum heel height 4cm)