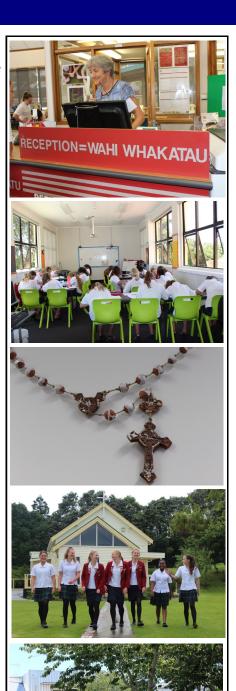

# at Sacred Heart Girls' College Manawa Tapu

The Sisters of Our Lady of the Missions, led by Euphrasie Barbier, started a convent school with a boarding hostel in 1884. The catholic school was for primary and secondary students, boys and girls, next to where St Joseph's Church is now in New Plymouth. In 1960, the school shifted to the present site on Pukaka Street and was renamed Sacred Heart Girls' College.

#### **BARBIER**

Named after **Euphrasie Barbier**, the French woman who was the founder of the order of the Sisters of Our Lady of the Missions.

HOUSES: Barbier's House colour is **BLUE** 

The names of the four College

Houses have their origins in France, and we are linked to the Sisters of Our Lady of the

Missions who came to

Aotearoa/New Zealand as

missionaries during the 19th

Century.

#### CHANEL

**St Peter Chanel** was a French missionary priest who travelled to the Pacific with Bishop Pompallier in 1836. He was martyred on the island of Futuna and is one of New Zealand's patron saints. Chanel's House colour is YELLOW

#### **LOURDES**

Is a **town in France** which became famous in the nineteenth century as the site where the Virgin Mary is believed to have appeared to a young girl called Bernadette in 1858. It is a place of pilgrimage for those who are ill.

Lourdes' House colour is GREEN

#### **VIANNEY**

Takes its name from **St John Vianney**, also known as the Curé of Ars. He was famous as a wise and kind confessor who advised many people about leading a good life including choosing life as a missionary.

Vianney's House colour is **RED** 

We believe that everyone is special because God loves us. In this way we continue to do the work started by Euphrasie Barbier and her early band of missionary sisters.