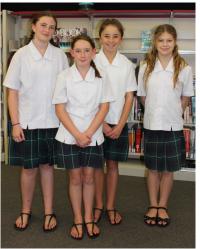

#### Junior Students (Years 7—10)

White overblouse

Tartan skirt—mid knee length

Black sandals with a back or

Black polishable shoes with white ankle socks (maximum heel height 4cm)